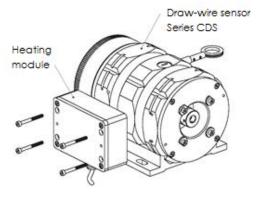

## Heating module for draw-wire sensors, series CDS

The heating module prevents the sensor to freeze under negative operating temperature.

Don't hesitate to contact us for any further information