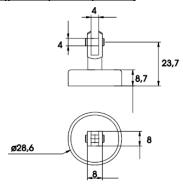

### **Mounting accessories**

# Magnet clamp FAIM-5 (for CD50)



## Magnet clamp FAIM-25 (for CD115 and CD150)





#### Pulley PR01 (for CD50)



#### **Pulley PR03**



# Cable extension

- M4 cable plugs on both ends. Ref. : RL-XXXX-M4/M4



- Attachment heads on both ends. Ref. : RL-XXXX-CP/CP



- Cable lugs on both ends. Ref. : RL-XXXX-CO/CO



### Other possibilities:

RL-XXXX-M4/CO (M4 screw at one end – lug on the other)
RL-XXXX-M4/CP (M4 screw at one end – attachment head on the other)
RL-XXXX-CO/CP (Lug at one end – attachment head on the other)

Possibility to integrate directly the cable extension into the sensor

## Heating module for draw-wire sensors, series CDS

The heating module prevents the sensor to freeze under negative operating temperature.

Don't hesitate to contact us for any further information