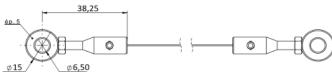

# Cable extension

- M4 cable plugs on both ends. Ref. : RL-XXXX-M4/M4

- Attachment heads on both ends. Ref. : RL-XXXX-CP/CP

- Cable lugs on both ends. Ref. : RL-XXXX-CO/CO

### Other possibilities:

RL-XXXX-M4/CO (M4 screw at one end – lug on the other)
RL-XXXX-M4/CP (M4 screw at one end – attachment head on the other)
RL-XXXX-CO/CP (Lug at one end – attachment head on the other)