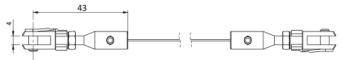

# Cable extension

- M4 cable plugs on both ends. Ref. : RL-XXXX-M4/M4

- Attachment heads on both ends. Ref. : RL-XXXX-CP/CP

- Cable lugs on both ends. Ref. : RL-XXXX-CO/CO

### Other possibilities:

RL-XXXX-M4/CO (M4 screw at one end – lug on the other)
RL-XXXX-M4/CP (M4 screw at one end – attachment head on the other)
RL-XXXX-CO/CP (Lug at one end – attachment head on the other)