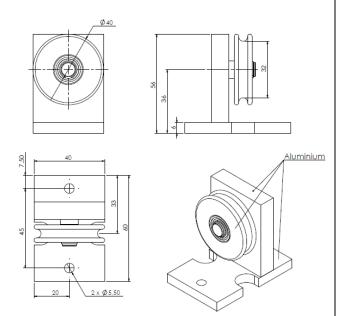

## Heating module for draw-wire sensors, series CDS

The heating module prevents the sensor to freeze under negative operating temperature.

Don't hesitate to contact us for any further information