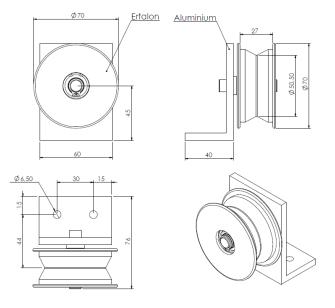

### **Mounting accessories**

# Magnet clamp FAIM-5 (for CD50)



## Magnet clamp FAIM-25 (for CD115 and CD150)





#### Pulley PR01 (for CD50)



#### **Pulley PR03**



# Cable extension

- M4 cable plugs on both ends. Ref. : RL-XXXX-M4/M4



- Attachment heads on both ends. Ref. : RL-XXXX-CP/CP



- Cable lugs on both ends. Ref. : RL-XXXX-CO/CO



### Other possibilities:

RL-XXXX-M4/CO (M4 screw at one end – lug on the other)
RL-XXXX-M4/CP (M4 screw at one end – attachment head on the other)
RL-XXXX-CO/CP (Lug at one end – attachment head on the other)

Possibility to integrate directly the cable extension into the sensor

## Heating module for draw-wire sensors, series CDS

The heating module prevents the sensor to freeze under negative operating temperature.

Don't hesitate to contact us for any further information