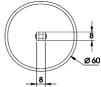

### **Mounting accessories**

# Magnet clamp FAIM-5 (for CD50)



## Magnet clamp FAIM-25 (for CD115 and CD150)





#### Pulley PR01 (for CD50)



#### **Pulley PR03**



# Cable extension

- M4 cable plugs on both ends. Ref. : RL-XXXX-M4/M4



- Attachment heads on both ends. Ref. : RL-XXXX-CP/CP



- Cable lugs on both ends. Ref. : RL-XXXX-CO/CO



### Other possibilities:

RL-XXXX-M4/CO (M4 screw at one end – lug on the other)
RL-XXXX-M4/CP (M4 screw at one end – attachment head on the other)
RL-XXXX-CO/CP (Lug at one end – attachment head on the other)

Possibility to integrate directly the cable extension into the sensor

## Heating module for draw-wire sensors, series CDS

The heating module prevents the sensor to freeze under negative operating temperature.

Don't hesitate to contact us for any further information