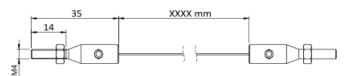

# Cable extension

- M4 cable plugs on both ends. Ref. : RL-XXXX-M4/M4

- Attachment heads on both ends. Ref. : RL-XXXX-CP/CP

- Cable lugs on both ends. Ref. : RL-XXXX-CO/CO

### Other possibilities:

RL-XXXX-M4/CO (M4 screw at one end – lug on the other)
RL-XXXX-M4/CP (M4 screw at one end – attachment head on the other)
RL-XXXX-CO/CP (Lug at one end – attachment head on the other)