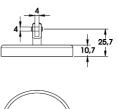

### **Mounting accessories**

# Magnet clamp FAIM-5 (for CD50)



## Magnet clamp FAIM-25 (for CD115 and CD150)





#### Pulley PR01 (for CD50)



#### **Pulley PR03**



# Cable extension

- M4 cable plugs on both ends. Ref. : RL-XXXX-M4/M4



- Attachment heads on both ends. Ref. : RL-XXXX-CP/CP



- Cable lugs on both ends. Ref. : RL-XXXX-CO/CO



### Other possibilities:

RL-XXXX-M4/CO (M4 screw at one end – lug on the other)
RL-XXXX-M4/CP (M4 screw at one end – attachment head on the other)
RL-XXXX-CO/CP (Lug at one end – attachment head on the other)

Possibility to integrate directly the cable extension into the sensor

## Heating module for draw-wire sensors, series CDS

The heating module prevents the sensor to freeze under negative operating temperature.

Don't hesitate to contact us for any further information